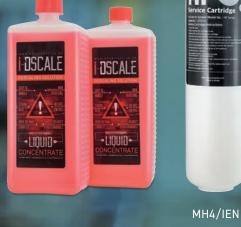

## i-DSCALE / Cartridges

**VH-IEN** 

Μ9

Descale hot water tanks, taps, solenoids and pipe feeds on site with no dismantling required. The 3 service cartridges are designed to work in conjunction with your existing filter ranges; MH4/IEN, VH-IEN and M9.

The service cartridge can be filled with the appropriate amount of descale solution 'i-DSCALE' and once reconnected into the head, the solution will be pushed around all the areas where descaling was previously not possible.

#### **KEY FEATURES**

- Fast Acting
- NO Residue
- Biodegradable
- Reusable
- No Tools Required

Fittings

H20 Direct provides customers with a wide range of parts from elbows and stems to adapters and valves. As well as WRAS approved MCM Express fit fittings, parts from John Guest and DM fit are also available.