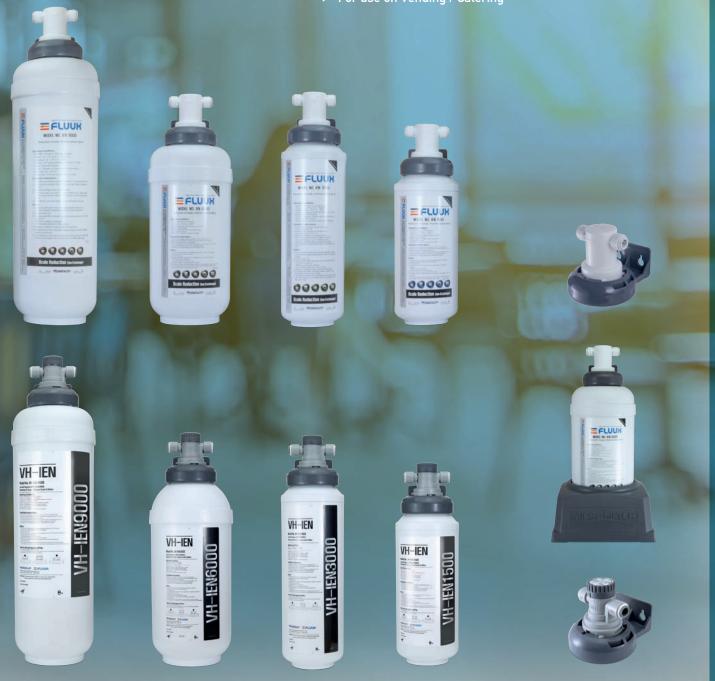

## Ion Exchange Filters

## IEN / VH-IEN

H20 Direct have developed a range of ION Exchange Resin Filters that can be used in a wide variety of applications including hot water boilers, stem/combi ovens, hot liquid vending and espresso machines.

The technology within these filters reduce scale build up and prevent unpleasant metallic and/or chlorine tastes with an easy to change auto water shut off facility, whilst protecting your machinery against costly break downs.

#### **KEY FEATURES**

- High level of scale reduction
- 0-70% Variable (VH-IEN) and Fixed 30% (IEN) bypass system options available with specially blended resin to stabilise pH levels
- Reduced chlorine content, bad taste and odour issues
- Superior performance and efficiency when compared to other leading brands
   tin house testing
- Up to 9,000 Litre Capacity
- Service system available
- ► For use on Vending / Catering