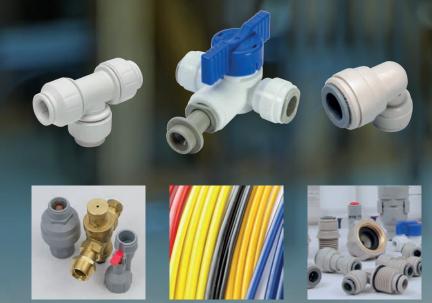

#### **KEY FEATURES**

- Fast Acting
- NO Residue
- Biodegradable
- Reusable
- No Tools Required

Fittings

H20 Direct provides customers with a wide range of parts from elbows and stems to adapters and valves. As well as WRAS approved MCM Express fit fittings, parts from John Guest and DM fit are also available.

Push fit fittings offer an easy and quick way to ensure a watertight system by simply pushing the tube or pipe into the fitting, resulting in installation times being dramatically reduced.