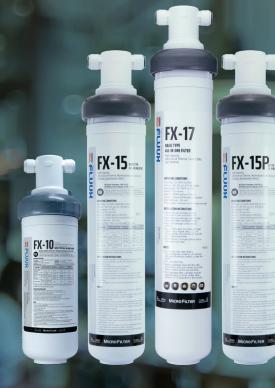

#### **FX** BACTERIA / MICRO PLASTIC REMOVAL

- ICE MAKERS (FX-15P Only)
- FOOD PREPARATION
- WATER REFILL STATIONS